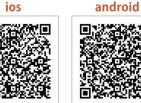

#### 防災情報アプリ

QRコードを読み取ってアプリを インストールスマートフォンでアプリ (Hazardon)をインストールすると、 防災情報が受け取れます。

ios

同報無線ダイヤル

TEL 0567-96-6506

このダイヤルで、同報無線の放送を聞き直すことが出来ます。(通話料がかかります)