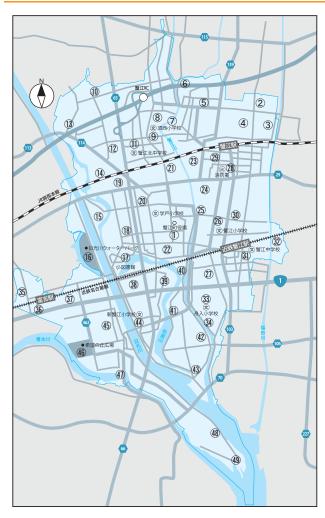

## ●屋外拡声子局設置個所(49局)

- 1) 蟹江町役場
- (2) 市神社
- (3) なかよし公園
- 4 藤丸第二児童公園
- (5) 須成保育所
- 6 名探須成児童公園
- 7) 須成公民館
- 8) 須成川西神明社
- 9) 須西小学校
- (10) 北新田神明社
- (11) 蟹江北中学校
- (12) 保健センター
- (13) フラワーガーデン戸谷
- (14) 中瀬台児童公園
- (15) 観音寺風之宮社
- (16) 日光川ウォーターパーク
- (17) 源氏泉緑地
- (18) 源氏公園
- (19) 平安公園
- 20 浄水場
- 交通児童遊園
- (22) 蟹江団地公民館
- ②3) 今公民館
- 24) 蟹江中央児童公園
- ②5) 蟹江神明社

- 26) 蟹江小学校
- **②7**) あいりす
- 28) 消防署
- 29 消防団本町北分団
- (30) はばたき幼稚園
- ③1)蟹江中学校
- 32) 東水明台児童公園
- 33) 舟入小学校
- 34) 舟入排水機場南
- 35) 富吉神明社
- (36) 富吉グリーンハイツ
- 37) 新蟹江北保育所
- 38) 緑公園
- (39) 佛光寺
- 40 佐屋川グラウンド
- (41) 消防団新蟹江東分団
- (42) ひまわり園
- (43) 給食センター
- (44) 新蟹江小学校
- 45) 新蟹江児童館
- 希望の丘広場東門
- 47) 善太排水機場
- 南蟹江団地児童公園
- 49 南二丁目